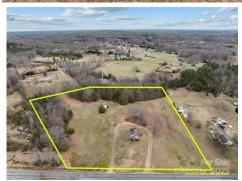

## 825 Rock Grove Church Rd, Salisbury, NC 28146

Beds: 2 | Baths: 1 Full

MLS #: 4231729

Single Family | 1,124 ft<sup>2</sup> | Lot: 7.44 acres

More Info: 825RockGroveChurchRd.IsForSale.com

Amanda Cody (980) 581-1399 (Mobile) amandaearnhardt@yahoo.com http://www.acodyrealestate.com

Hometown Realty Pros, LLC 731 N. 2nd Street, Suite C Albemarle, NC 28001 (980) 581-1399

Seize this incredible investment opportunity with a spacious 7.44-acre property located just outside city limits in Rowan County! This hidden gem offers a peaceful retreat from the hustle and bustle of city life while still being conveniently accessible to nearby amenities, highways, and essential services. Whether you're an investor, a renovator, or someone looking for land to develop, this property has tremendous potential waiting to be unlocked.